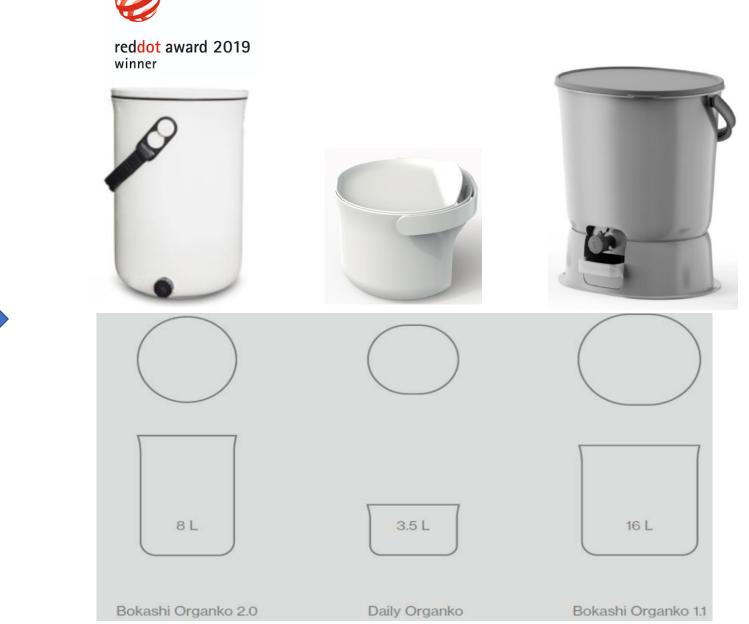

## **PURPOSE + DESIGN**

 Made From recycled plastic

Reduced volume by 25%.

Effective microorganisms start the Fermentation process

AMAZING SIDE-PRODUCTS OF BOKASHI COMPOSTING

- Eco plant Fertilizer
- Strong drain cleaner

## DESIGN TRANSITION

Bokashi Organko 1