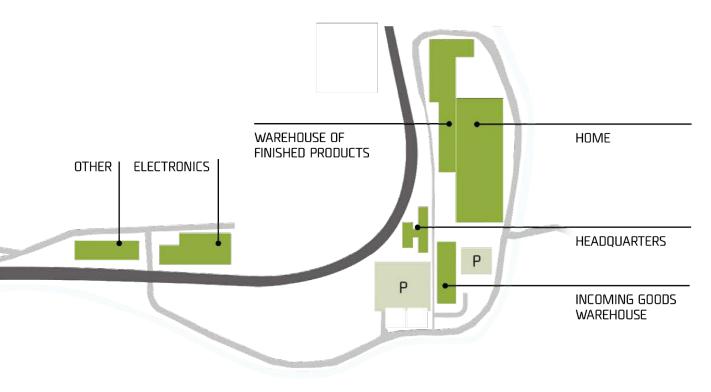

# SKAZA LOCATION

- Slovenia, the heart of Europe;
- Logistics effectiveness;
- Production floor: 15.400m2